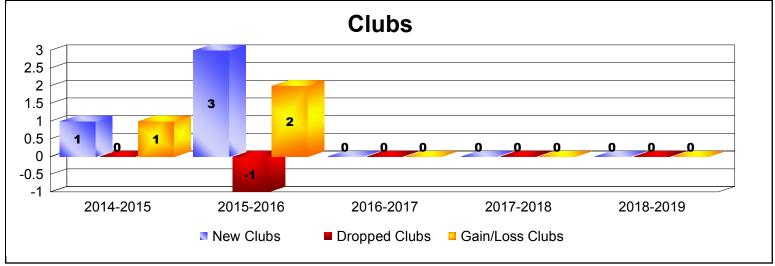

District 102 C

As of June 2019 Cumulative

| Year      | New<br>Clubs | Dropped<br>Clubs | Gain/<br>Loss<br>Clubs | New<br>Members | Charter<br>Members | Reinstate<br>Members | Transfer<br>Members | Total<br>Member<br>Added | Total<br>Members<br>Dropped | Gain/<br>Loss<br>Members |
|-----------|--------------|------------------|------------------------|----------------|--------------------|----------------------|---------------------|--------------------------|-----------------------------|--------------------------|
| 2014-2015 | 1            | 0                | 1                      | 116            | 29                 | 6                    | 5                   | 156                      | -123                        | 33                       |
| 2015-2016 | 3            | -1               | 2                      | 104            | 88                 | 5                    | 9                   | 206                      | -146                        | 60                       |
| 2016-2017 | 0            | 0                | 0                      | 103            | 6                  | 10                   | 10                  | 129                      | -151                        | -22                      |
| 2017-2018 | 0            | 0                | 0                      | 115            | 2                  | 12                   | 3                   | 132                      | -122                        | 10                       |
| 2018-2019 | 0            | 0                | 0                      | 97             | 0                  | 3                    | 6                   | 106                      | -109                        | -3                       |
| Average   | 1            | 0                | 1                      | 107            | 25                 | 7                    | 7                   | 146                      | -130                        | 16                       |