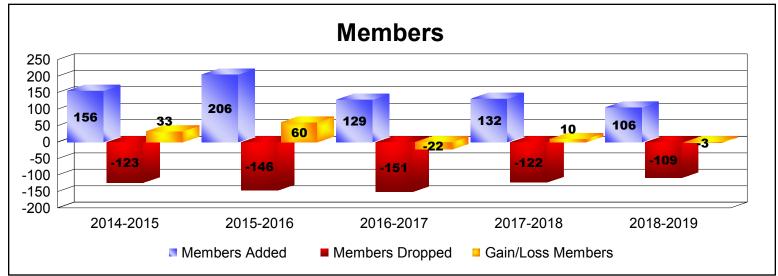

District 102 C

As of June 2019 Cumulative

| Year      | New<br>Clubs | Dropped<br>Clubs | Gain/<br>Loss<br>Clubs | New<br>Members | Charter<br>Members | Reinstate<br>Members | Transfer<br>Members | Total<br>Member<br>Added | Total<br>Members<br>Dropped | Gain/<br>Loss<br>Members |
|-----------|--------------|------------------|------------------------|----------------|--------------------|----------------------|---------------------|--------------------------|-----------------------------|--------------------------|
| 2014-2015 | 1            | 0                | 1                      | 116            | 29                 | 6                    | 5                   | 156                      | -123                        | 33                       |
| 2015-2016 | 3            | -1               | 2                      | 104            | 88                 | 5                    | 9                   | 206                      | -146                        | 60                       |
| 2016-2017 | 0            | 0                | 0                      | 103            | 6                  | 10                   | 10                  | 129                      | -151                        | -22                      |
| 2017-2018 | 0            | 0                | 0                      | 115            | 2                  | 12                   | 3                   | 132                      | -122                        | 10                       |
| 2018-2019 | 0            | 0                | 0                      | 97             | 0                  | 3                    | 6                   | 106                      | -109                        | -3                       |
| Average   | 1            | 0                | 1                      | 107            | 25                 | 7                    | 7                   | 146                      | -130                        | 16                       |